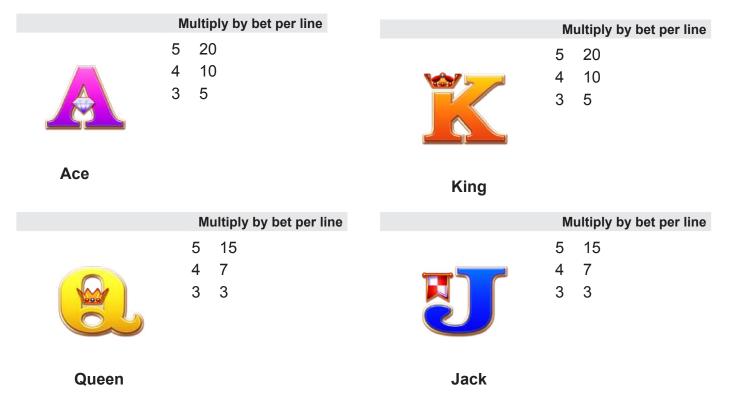

## **PAYLINE INFORMATION**

The shown lines can contribute to wins. A win can occur on any or all of these lines. Wins on multiple paylines are added together.

Total line bet must be divided equally between each active payline; therefore, all total bet amounts are not available.

The total bet is the line bet amount added for every 2 lines.

Only active paylines can register wins.

Malfunction voids all pays and plays. Return to player = 96.00%

SC INTERACTIVE

SGinteractive.com/zeus1000