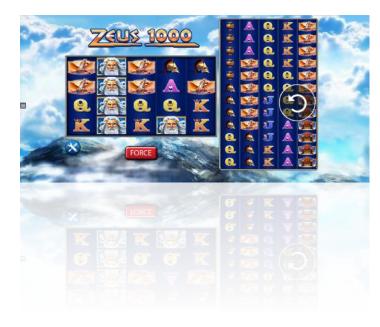

## **GAME RULES**

Zeus 1000 is a main 5 reel slot game with an additional larger 5 reel slot game to its side. It contains wilds, free spins, and symbols that transfer from one reel to another.

### **BASE GAME**

- WILD is wild for all symbols except BONUS.
- WILD does not appear on the COLOSSAL REEL SET.
- BONUS only appears on reels 1, 3, and 5 of the MAIN REEL SET and 1, 3, and 5 of the COLOSSAL REEL SET.
- 3 or more scattered BONUS trigger the Free Spin Bonus.
- Any four stacked WILD appearing on the MAIN REEL SET starts a symbol transfer, turning the corresponding reel on the COLOSSAL REEL SET into WILD.
- Any BONUS appearing on this reel displays as a WONUS.
- WONUS is wild for all symbols.
- All winning combinations are evaluated after WILD transfers.
- Only highest winner paid per winning combination on each reel set.
- Line pays must occur on adjacent reels, beginning with the leftmost reel on each reel set.