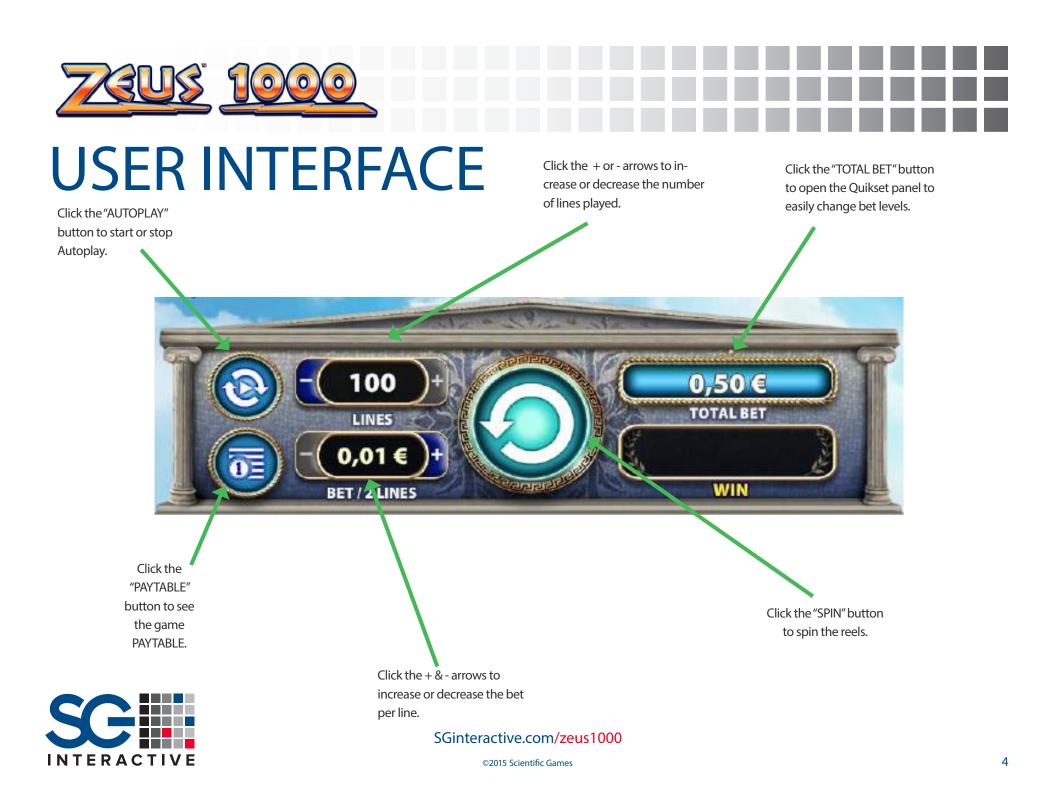

### Game panel area

The game panel area can be accessed by touching the button at the bottom left of the screen, it contains the buttons to change the current total bet value. This area also contains the main game buttons to start the auto play, open the paytable, and access help information.