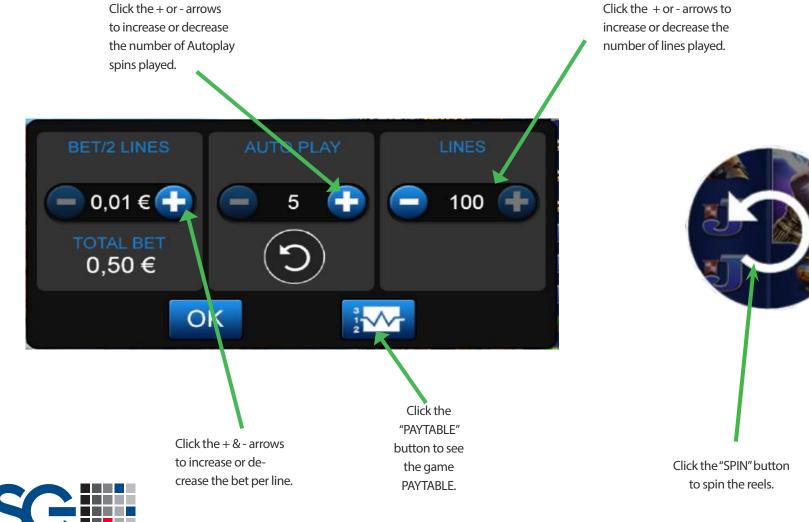

## **GAME DESIGN**

The default gamesize is 1920 x 1200, and comprises two main elements - the video game area and the game panel area.

### Video game area

The main game reels, free spin reels, and the SPIN button are displayed in the upper area. In addition, all win information is displayed above the game reels in the winstack display.

### Game panel area

The game panel area can be accessed by touching the button at the bottom left of the screen, it contains the buttons to change the current total bet value. This area also contains the main game buttons to start the auto play, open the paytable, and access help information.