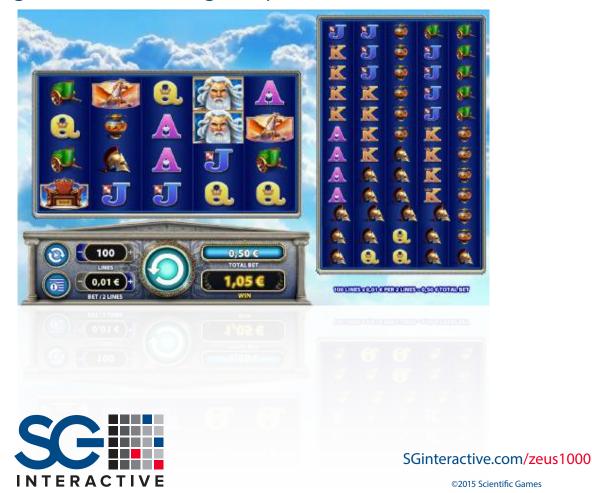

## **GAME DESIGN**

The default gamesize is 1920 x 1200, and comprises two main elements - the video game area and the game panel area.

### Video game area

The main game reels, free spin reels, and the SPIN button are displayed in the upper area. In addition, all win information is displayed above the game reels in the winstack display.

### Game panel area

The game panel area can be accessed by touching the button at the bottom left of the screen, it contains the buttons to change the current total bet value. This area also contains the main game buttons to start the auto play, open the paytable, and access help information.