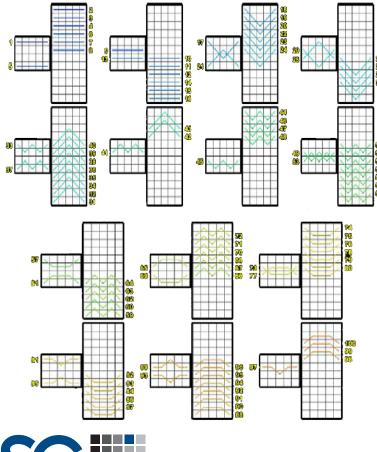

## **PAYLINE INFORMATION**

The shown lines can contribute to wins. A win can occur on any or all of these lines. Wins on multiple paylines are added together.

Total line bet must be divided equally between each active payline; therefore, all total bet amounts are not available.

The total bet is the line bet amount added for every 2 lines.

Only active paylines can register wins.

Malfunction voids all pays and plays. Return to player = 96.00%

SC INTERACTIVE

SGinteractive.com/zeus1000

### PAYLINES

- · Wins on multiple paylines are added together.
- Total line bet must be divided equally between each active payline; therefore, all total bet amounts are not available.
- The total bet is the line bet amount added for every 2 lines.
- Only active paylines can register wins.
- Malfunction voids all pays and plays.