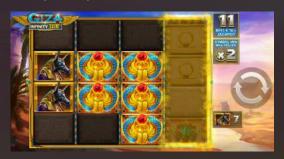

## INFINITY REELS"

- Symbols pay left to right (except Pyramid which pays any), where the corresponding symbol count is greater or equal to 5.
- All spins begin with 3 reels.
- An extra reel is added to the rightmost reel after every winning symbol combination.
- There is no limit on the number of additional reels that can be added.
- Each new reel increases the symbol win multiplier by x1.

Consecutive wins push players up the multiplier trail, whilst Buy-A-Bonus is also available in territories where this is permitted.

New reels may be added Infinitely to the base 3x4 reel set; with each new reel increasing the multiplier for all symbols' wins.

Each spin has the chance to keep adding new reels for bigger wins and a shot at reaching the Jackpot Prize of 888x total bet.

Free Spins provide additional multipliers whilst players can multiply Free Spins winnings up to 5x in the Gamble Wheel feature.