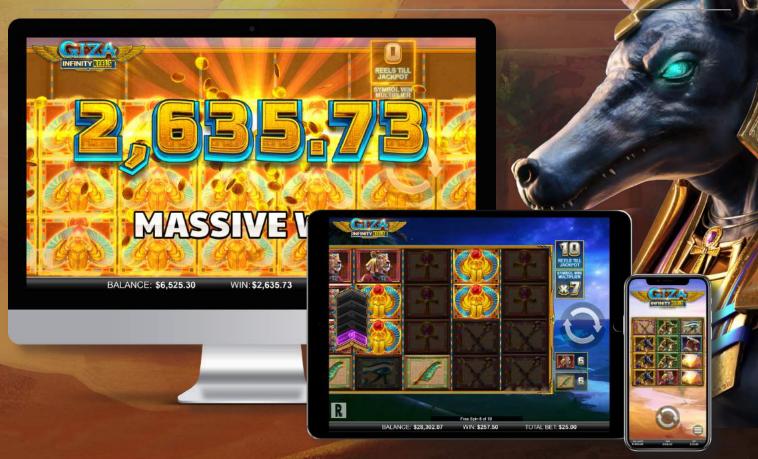

GIZA is the second instalment to ReelPlay's Infinity Reels family. An enhancement to the underlying math engine, offering a faster pace feature game with an additional high risk / reward feature gamble.

Consecutive wins push players up the multiplier trail, whilst Buy-A-Bonus is also available in territories where this is permitted.

New reels may be added Infinitely to the base 3x4 reel set; with each new reel increasing the multiplier for all symbols' wins.

Each spin has the chance to keep adding new reels for bigger wins and a shot at reaching the Jackpot Prize of 888x total bet.

Free Spins provide additional multipliers whilst players can multiply Free Spins winnings up to 5x in the Gamble Wheel feature.

## INFINITY REELS"

- Symbols pay left to right (except Pyramid which pays any), where the corresponding symbol count is greater or equal to 5.
- All spins begin with 3 reels.
- An extra reel is added to the rightmost reel after every winning symbol combination.
- There is no limit on the number of additional reels that can be added.
- Each new reel increases the symbol win multiplier by x1.

## **JACKPOT**

 When a player reaches the 15th reel, a jackpot prize of 888x total bet is awarded in addition to those reel wins already achieved.